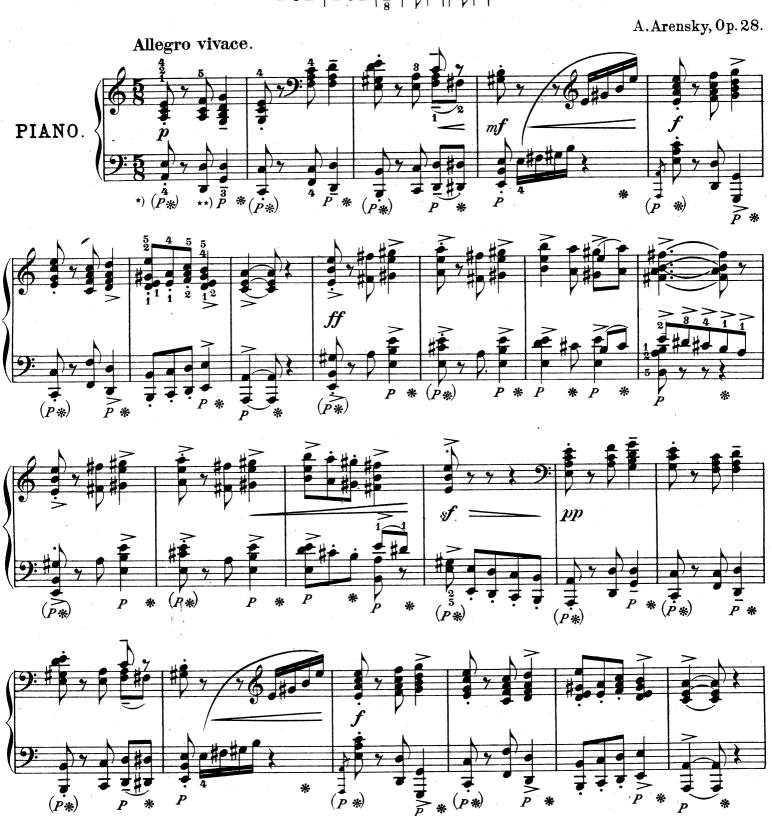

643.644.645.646.647.

Die Clavierstücke (Op. 28) sind ein Versuch über einige alterthümliche Rythmen, welche man in Poesien von Griechen, Römern und anderen Völkern findet.

### PÉONS.

\*) Pedal auf derselben Note nehmen und wieder abnehmen . \*\*) Pedal.

E.W.F. 644.L.

E.W.F. 644.L

E.W. F. 644. L.

E.W.F. 644.L.

E.W.F. 644 L.

Stich und Druck von C.G.Röder, Leipzig.