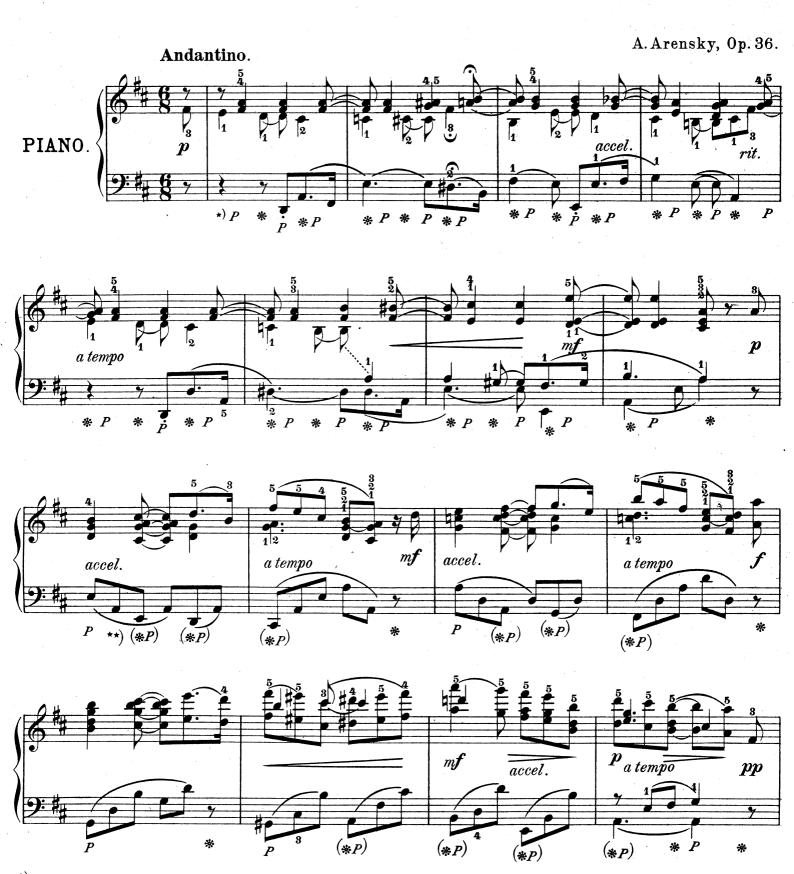

#### Consolation.

- \*) Pedal.
- $\star\star)$  Pedal auf derselben Note ab- und wiedernehmen.