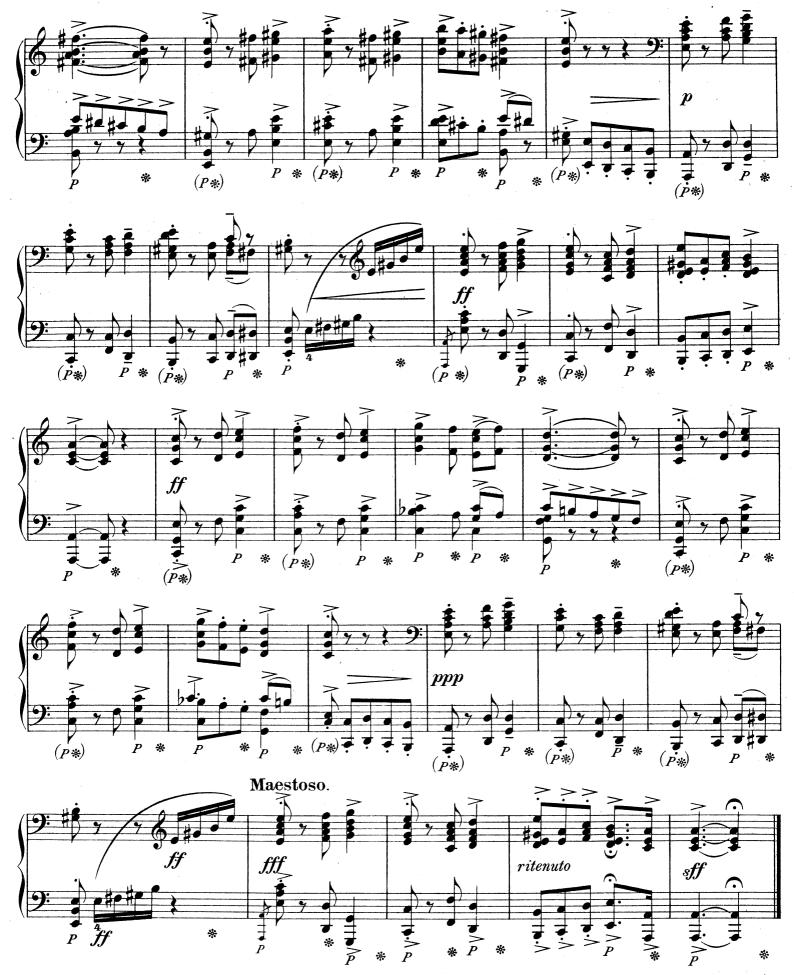

### PÉONS.

\*) Pedal auf derselben Note nehmen und wieder abnehmen . \*\*) Pedal.

E.W.F. 644.L.

E.W.F. 644.L

E.W. F. 644. L.

E.W.F. 644.L.

E.W.F. 644 L.

Stich und Druck von C.G.Röder, Leipzig.