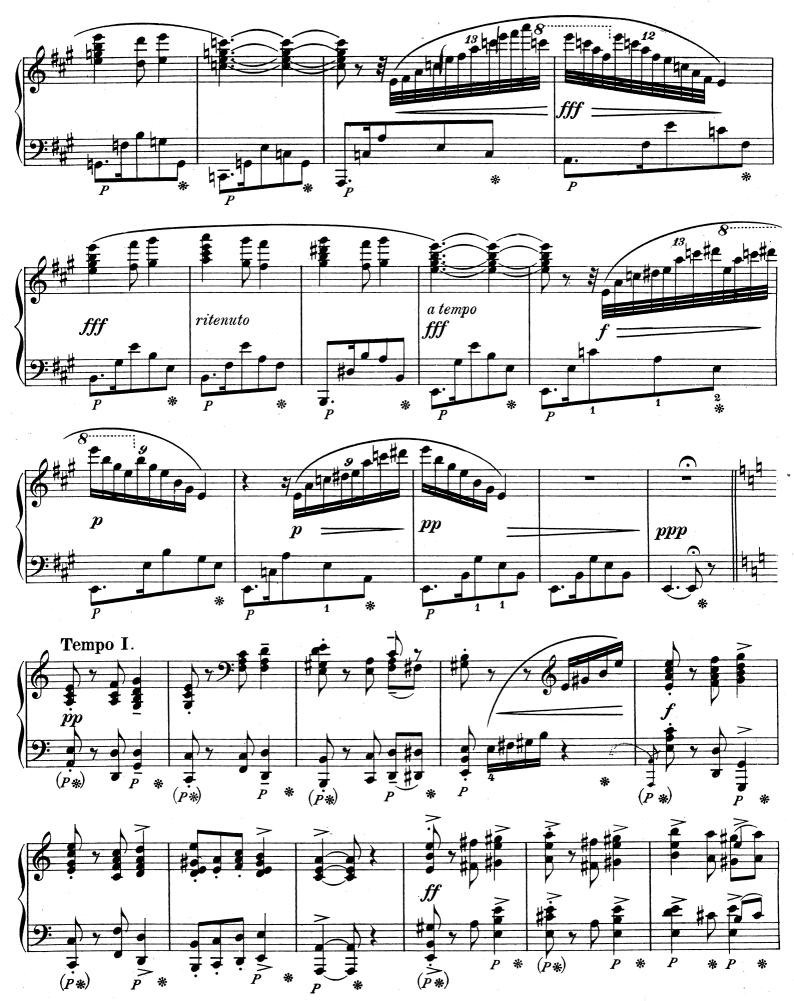

### PÉONS.

\*) Pedal auf derselben Note nehmen und wieder abnehmen . \*\*) Pedal.

E.W.F. 644.L.

E.W.F. 644.L

E.W. F. 644. L.

E.W.F. 644.L.

E.W.F. 644 L.

Stich und Druck von C.G.Röder, Leipzig.