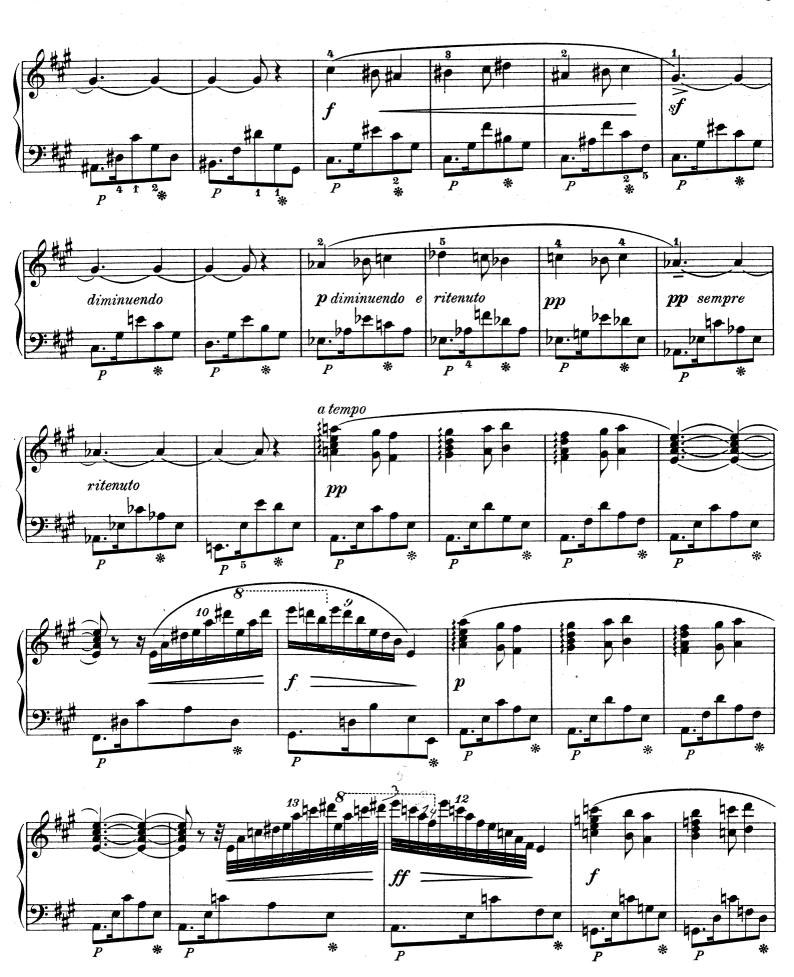

### PÉONS.

\*) Pedal auf derselben Note nehmen und wieder abnehmen . \*\*) Pedal.

E.W.F. 644.L.

E.W.F. 644.L

E.W. F. 644. L.

E.W.F. 644.L.

E.W.F. 644 L.

Stich und Druck von C.G.Röder, Leipzig.