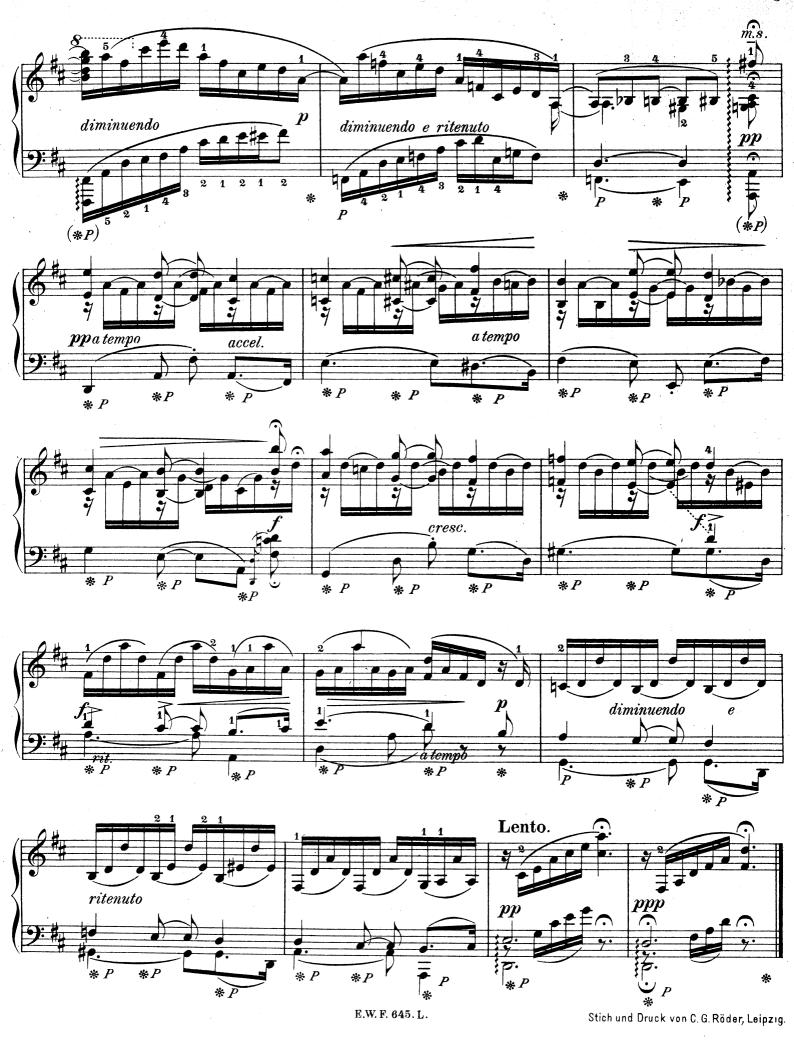

#### Consolation.

- \*) Pedal.
- $\star\star)$  Pedal auf derselben Note ab- und wiedernehmen.