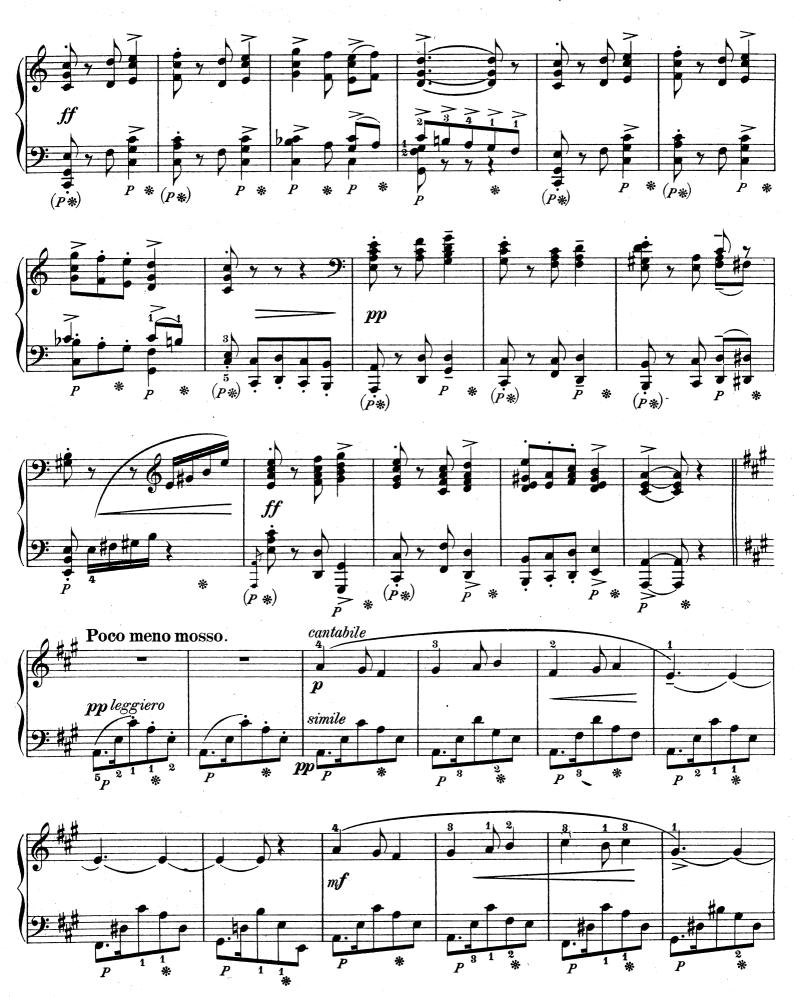

### PÉONS.

\*) Pedal auf derselben Note nehmen und wieder abnehmen . \*\*) Pedal.

E.W.F. 644.L.

E.W.F. 644.L

E.W. F. 644. L.

E.W.F. 644.L.

E.W.F. 644 L.

Stich und Druck von C.G.Röder, Leipzig.