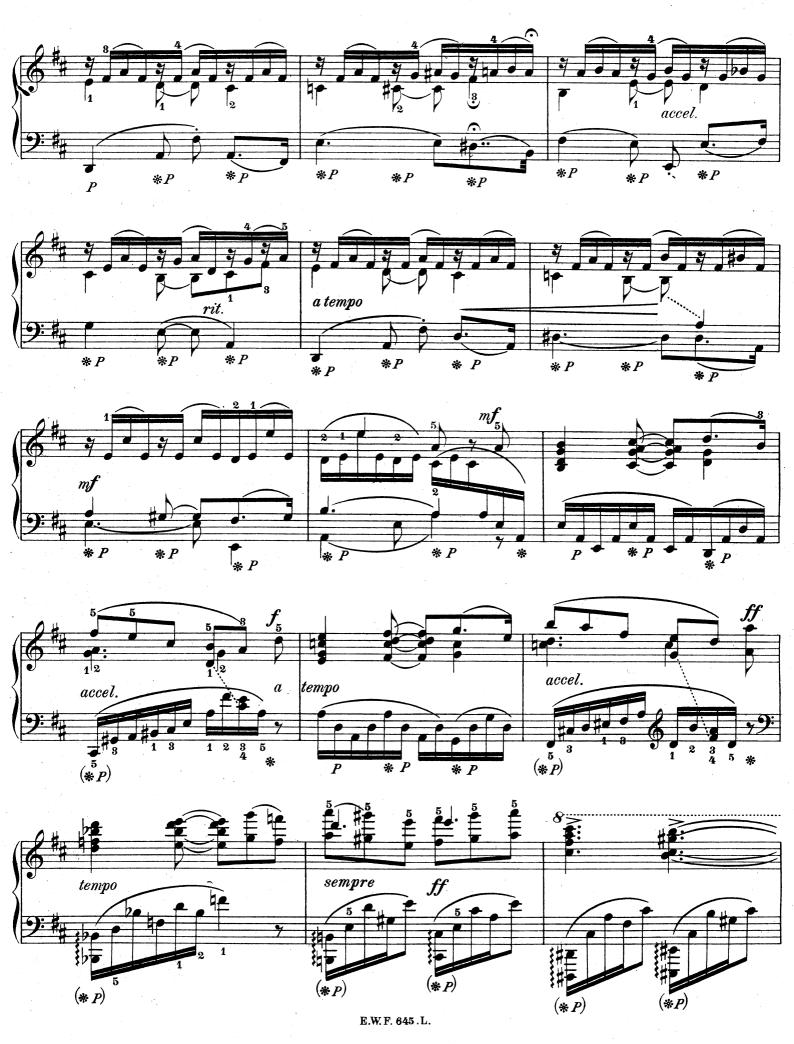

#### Consolation.

- \*) Pedal.
- $\star\star)$  Pedal auf derselben Note ab- und wiedernehmen.