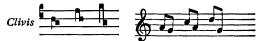

be too marked, in order to maintain the rhythmic unity of the group.

As regards the value of the lengthening, a good rule is: the oftener it occurs, the less we must mark it and vice versa. Notice also that, while the note lengthened by the horizontal episema may often be strong from its position in the melody or text, more frequently perhaps it must be weak; intensity is not inherent in any rhythmic sign.

Column 4. Here both the vertical and the horizontal episema are attached to the same note, thus indicating at once the beginning of a rhythmic group and a slight lengthening during which the voice dies away in order to mark the conclusion of a small melodic phrase.

Column 5. Here the dot doubles the note which precedes it.

#### B. - NEUMS OR GROUPS OF TWO NOTES.





2. Descending:



3. On the same degree:



C. — Neums or groups of three notes.

#### 1. Ascending:



<sup>(</sup>a) Episema, a Greek word, meaning mark or sign.



2 Descending:



3. With the 2nd note of the group higher than the two others:



Lower than the two others:



4. On the same degree :



D. — COMPOUND NEUMS OR GROUPS OF MORE THAN THREE NOTES.



<sup>(</sup>a) For practical purposes this second form of Salicus will be treated as a pressus (see note on this group).

#### E. - SPECIAL NEUMS OR GROUPS.





IV. - Remarks on some of the above notes or groups.

1. Each note in Plainsong, whether isolated or in a group, whatever be its shape, has the same value, the value of a quaver in figured music; followed by a dot, its value is equivalent to a crochet. Evenness and regularity of the notes