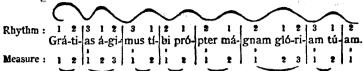

syllables often intermingle with those of three syllables, thereby giving variety and interest to the rhythm of the text. e. g.



be-ní-gnus in-fún-de.

Each word is in itself a small rhythm which ends with the endings of the words. A succession of these small rhythms creates the small measure, the time from one

<sup>(</sup>a) The light and arsic character so essential to the Latin accent must always be brought out even when it coincides with the rhythmic ictus. When, as often happens, a single note is put on the accented syllable and a number of notes is put on the weak penultimate syllable, it is very important to round off and bring out gently the arsic character of the accent, v. g.



thesis, step or ictus, to the next; the group of notes thus created forms a compound beat. v. g.



Just as is 6-8 time e. g. three quavers form a beat, so in Plainsong the individual notes of the small measure — the notes from one ictus to the next — group themselves two by two or three by three and are treated like slurred notes in modern music. On the violin they would be played "in one bow". These small measures are again stitched into and form part of the larger grouping in the general design which must never be lost sight of:



Another example with words, in which we find  $\frac{2}{4}$  time:



Hence the fall or thesis of each rhythm is the beginning of each little measure or each compound beat. The interlacing of words of two and three syllables determines the corresponding interlacing of binary and ternary measures or beats. If, as often happens, we have more than three syll