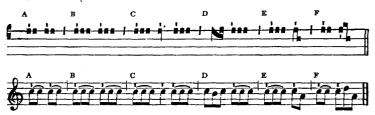

ristropha is frequently met with in this form:



Formerly each of these two or three notes was characterised by a slight stress or impulse of the voice; in practice, we advise the joining of the notes in one sound. These double or triple notes, especially when repeated, may be sung with a slight crescendo or decrescendo according to their position in the word of the text or in the melodic line. A gentle and delicate repercussion (i. e. a fresh layer of sound) is needed at the beginning of each distropha or tristropha (cf. next example A. B. C. D.), as well as on the first note of any group which begins on the same degree as the strophicus. (Cf. examples E. F.). In the following examples the place of this repercussion is marked by the vertical episema, but usually the rule will be known.



4. The podatus: two notes, the lower of which is sung first; the higher note should be sung gently, and gracefully rounded off. If the podatus forms part of the upward movement of the melody and comes on the accented syllable of a word, its first note must receive a marked impulse.

- 5. Scandicus and climacus: these groups may be made up of three, four, five, or more notes. Care must be taken to have regularity in these groups, especially not to slide the descending diamond notes of the Climacus, which, notwithstanding their shape, have exactly the same value as the Virga at the beginning of the group.
- 6. The salicus: this group, as a rule of three notes, may also be made up of four or five notes. Not to be confused with the Scandicus, it can be recognised by the vertical episema plac