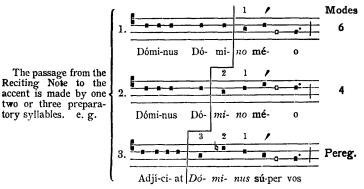

(/ · ) Dómi-no mé- o dactylic (/ · ·) pú- e-ri Dómi-num



 $\textbf{B.} \quad \text{Cadences of two accents.} \quad \textbf{e. g.} \left\{ \begin{array}{cccccc} \text{in to-to} & \textbf{cor-} & \text{de me-} & \text{o} \\ & \textbf{pú-e-} & \text{ri} & \textbf{Domi-} & \text{num} \\ & \textbf{co-ram te} & \textbf{fe-} & \text{ci} \\ & \textbf{co-} & \textbf{gno-} & \textbf{vi-sti} & \textbf{me} \end{array} \right.$ 

It will be noticed that when a word accented on the third last syllable occurs, an extra note, (printed hollow thus a), has to be used in the Cadence. Moreover, a great many Cadences have one, two or three syllables preparatory to the accent. In the Psalms of the Office these Cadences are easily recognised because they leave the Reciting note in a descending movement. (a)



What has hitherto been said suggests four questions of practical interest; we mention them here with the solutions given with the Psalms for Vespers (p. 128. et seq).

1. How determine the choice of Cadences suitable to the words?

Answer: by looking at the Rubric at the beginning of each Psalm.

<sup>(</sup>a) Two exceptions may be mentioned: the Mediation Cadence of the Solemn 5th Mode, and that of the "Tonus in directum" used at Compline on Holy Saturday.

Which syllables are to be fitted to the accented notes in each Cadence? (Accent here includes not only the tonic but the secondary accent as also any syllable taking the place of the accent.)

Answer: those which are printed in heavy type.

Which Syllables should be fitted to the notes or groups of notes preparatory to the Accent?