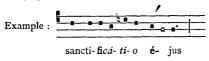

all Cadences of the same design (i. e. leaving the Reciting note in a descending movement) can be treated in the same way. (b)

(a) This Cadence is not derived from the Simple Psalmody of the 1st Mode but from a

<sup>(</sup>a) I his cadence is not derived with three preparatory notes.

(b) When we received this permission, which all may use, it was pointed out that our method was in conformity with the Decree of July 1912 on the rendering of monosyllables and Hebrew words in the Lessons, Versicles and Psalms.



Tonus peregrinus.

We have also permission to add a G ad libitum before  $B^{\,b}$  in the mediation of the Tonus Peregrinus. By this means the formulae becomes quite regular, leaves the Reciting note in a descending movement, and has one accent with three Preparatory syllables.



## IX. - The reading and pronunciation of liturgical latin.

Plainsong being vocal and Latin music, neither its rhythm nor its melody can be rightly appreciated or sung apart from the meaning of the text, the correct pronunciation of the words, and their proper grouping into phrases. In other words, there must be good diction. No Choir should attempt to sing a melody before reading the text correctly and fluently. Nor is a knowledge of music sufficient; one must somehow understand the Latin text and its liturgical content and cultivate a kindred spirit in order to interpret aright the accompanying melody.

For good diction we must also cultivate a rhythmic sense; verbal rhythm and accent are of first-rate importance. It must always be remembered that while the accented syllable is the vi