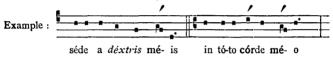

cent.)

Answer: those which are printed in heavy type.

Which Syllables should be fitted to the notes or groups of notes preparatory to the Accent?

Answer: those printed in Italics.

4. At what pitch should the extra note (printed hollow thus n) be sung? Answer: its pitch is shown in the first verse of the Psalm.

An Extra note for the Accent when a Clivis occurs in the Cadence.

With a word accented on the second last syllable e. g. Redémptor, no difficulty arises, for then there is no extra note required and the Clivis is sung on the accented syllable. But with a word accented on the third last syllable, the accent is not sung on the Clivis but on an extra note placed immediately before it. This is done to preserve the smoothness of the Cadence.

A. Accent on the second last syllable.



B. Accent on the third last syllable.



órdinem Melchí-se-dech mágna ópe-ra Dómi-ni

But, it may be asked, how are we to recognise such Cadences and know the pitch of the extra note before the Clivis? When necessary, a Rubric forewarns us of their presence in a Psalm. They are also indicated on the stave by a bracket over the extra note and the Clivis (see example above), while in the text, the accent and the syllable sung on the Clivis are printed in heavy type.

## Solemn psalmody.

The Solemn formulae for all the Tones are printed with the Magnificat (P. 207-218); they are classified in the same way as the Simple Tones. The Vatican Edition regards a Solemn Cadence of the 1st and 6th Modes as a Cadence with two accents. (a)

As we have received permission from Rome to consider it ad l