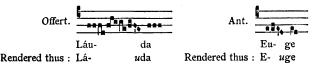

taken to bring out the accent of the word.

As a general rule when two vowels come together each keeps its own sound and constitutes a separate syllable.

e. g. diéi is di-é-i; filii is fi-li-i; eórum is e-ó-rum.

This applies to OU and AI:

e. g. prout is pro-oot; coutúntur = co-oo-toón-toor; áit is áh-eet.

But notice that AE and OE are pronounced as one sound, like E above, e. g. caelum.

In Au, Eu, Ay the two vowels form one syllable but both vowels must be distinctly heard. The principle emphasis and interest belongs to the first which must be sounded purely. If on such a syllable several notes are sung, the vocalisation is entirely on the first vowel, the second being heard only on the last note at the moment of passing to the following syllable.

Examples: Lauda, Euge, Raymundus.



EI is similarly treated only when it occurs in the interjection:

Hei = Hei, otherwise  $M\acute{e}i = M\acute{e}\cdot i$ , etc.

U preceded by Q or NG and followed by another vowel as in words like qui and sanguis, keeps its normal sound and is uttered as one syllable with the vowel which follows: qui, quae, quod, quam, sanguis. But notice that cui forms two syllables, and is pronounced as koo-ee. In certain Hymns, on account of the metre, this word has to be treated as one syllable (Cf. Major Bethlem cui contigit. Lauds for the Epiphany).

#### Consonants.

The consonants must be articulated with a certain crispness; otherwise the reading becomes unintelligible, weak and nerveless.

C coming before e, ae, oe, i, y is pronounced like ch in Church.

e. g. caelum = che-loom; Cecília = che