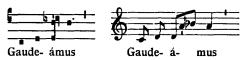

the Climacus, which, notwithstanding their shape, have exactly the same value as the Virga at the beginning of the group.
- 6. The salicus: this group, as a rule of three notes, may also be made up of four or five notes. Not to be confused with the Scandicus, it can be recognised by the vertical episema placed under one of the notes which make up the group. The note thus marked should be emphasised and lengthened, just as in the case of the note which precedes the quilisma. (see 13):



If in an ascending group the vertical épisema is placed *over* one of the notes it indicates a rather important ictus which should be brought out in the rendering. In the case of a group giving *an interval of a fifth*, the upper note whenever marked with the vertical episema should be notably lengthened:



- 7. The torculus: three notes, perfectly equal in length, the top one gently rounded off.
- 8. The porrectus: three notes, the first two of which are placed at the extremities of the thick oblique stroke:



- 9. The flexus, resupinus, subbipunctis, subtripunctis: for practical purposes these need not be studied; they are technical traditional names for compound groups which are rhythmically divided and sung according to the ordinary rules. (see further on § VI).
- 10. Liquescent notes: these are printed in smaller type but this does not affect their duration nor their execution, except in that they must be sung lightly. They occur when two vowels form a diphthong (autem, euge), or at the junction of certain consonants (Hosanna, tollis, mundi, etc.) or to introduce the semiconsonants j