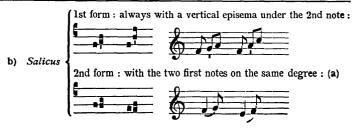

the less we must mark it and vice versa. Notice also that, while the note lengthened by the horizontal episema may often be strong from its position in the melody or text, more frequently perhaps it must be weak; intensity is not inherent in any rhythmic sign.

Column 4. Here both the vertical and the horizontal episema are attached to the same note, thus indicating at once the beginning of a rhythmic group and a slight lengthening during which the voice dies away in order to mark the conclusion of a small melodic phrase.

Column 5. Here the dot doubles the note which precedes it.

#### B. - NEUMS OR GROUPS OF TWO NOTES.





2. Descending:



3. On the same degree:



C. — Neums or groups of three notes.

#### 1. Ascending:



<sup>(</sup>a) Episema, a Greek word, meaning mark or sign.



2 Descending:



3. With the 2nd note of the group higher than the two others:



Lower than the two others:



4. On the same degree :



D. — COMPOUND NEUMS OR GROUPS OF MORE THAN THREE NOTES.



<sup>(</sup>a) For practical purposes this second form of Salicus will be treated as a pressus (see note on this group).

#### E. - SPECIAL NEUMS OR GROUPS.





IV. - Remarks on some of the above notes or groups.

1. Each note in Plainsong, whether isolated or in a group, whatever be its shape, has the same value, the value of a quaver in figured music; followed by a dot, its value is equivalent to a crochet. Evenness and regularity of the notes is the first and essential condition of a good rendering of the chant. In syllabic chant no syllable or note must break this regularity, yet here esp