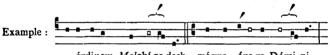

n heavy type.

Which Syllables should be fitted to the notes or groups of notes preparatory to the Accent?

Answer: those printed in Italics.

4. At what pitch should the extra note (printed hollow thus n) be sung? Answer: its pitch is shown in the first verse of the Psalm.

An Extra note for the Accent when a Clivis occurs in the Cadence.

With a word accented on the second last syllable e. g. Redémptor, no difficulty arises, for then there is no extra note required and the Clivis is sung on the accented syllable. But with a word accented on the third last syllable, the accent is not sung on the Clivis but on an extra note placed immediately before it. This is done to preserve the smoothness of the Cadence.

A. Accent on the second last syllable.



B. Accent on the third last syllable.



órdinem Melchí-se-dech mágna ópe-ra Dómi-ni

But, it may be asked, how are we to recognise such Cadences and know the pitch of the extra note before the Clivis? When necessary, a Rubric forewarns us of their presence in a Psalm. They are also indicated on the stave by a bracket over the extra note and the Clivis (see example above), while in the text, the accent and the syllable sung on the Clivis are printed in heavy type.

## Solemn psalmody.

The Solemn formulae for all the Tones are printed with the Magnificat (P. 207-218); they are classified in the same way as the Simple Tones. The Vatican Edition regards a Solemn Cadence of the 1st and 6th Modes as a Cadence with two accents. (a)

As we have received permission from Rome to consider it ad libitum as a Cadence with one accent and t