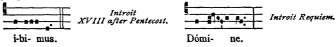

thetic. Thus there is movement and repose, rhythm of an elementary kind in every word. Words of two syllables often intermingle with those of three syllables, thereby giving variety and interest to the rhythm of the text. e. g.



be-ní-gnus in-fún-de.

Each word is in itself a small rhythm which ends with the endings of the words. A succession of these small rhythms creates the small measure, the time from one

<sup>(</sup>a) The light and arsic character so essential to the Latin accent must always be brought out even when it coincides with the rhythmic ictus. When, as often happens, a single note is put on the accented syllable and a number of notes is put on the weak penultimate syllable, it is very important to round off and bring out gently the arsic character of the accent, v. g.



thesis, step or ictus, to the next; the group of notes thus created forms a compound beat. v. g.



Just as is 6-8 time e. g. three quavers form a beat, so in Plainsong the individual notes of the small measure — the notes from one ictus to the next — group themselves two by two or three by three and are treated like slurred notes in modern music. On the violin they would be played "in one bow". These small measures are again stitched into and form part of the larger grouping in the general design which must never be lost sight of:



Another example with words, in which we find  $\frac{2}{4}$  time:



Hence the fall or thesis of each rhythm is the beginning of each little measure or each compound beat. The interlacing of words of two and three syllables determines the corresponding int