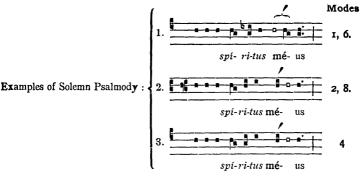

mple Tones. The Vatican Edition regards a Solemn Cadence of the 1st and 6th Modes as a Cadence with two accents. (a)

As we have received permission from Rome to consider it ad libitum as a Cadence with one accent and three preparatory notes, we have availed ourselves of this; thus all Cadences of the same design (i. e. leaving the Reciting note in a descending movement) can be treated in the same way. (b)

(a) This Cadence is not derived from the Simple Psalmody of the 1st Mode but from a

<sup>(</sup>a) I his cadence is not derived with three preparatory notes.

(b) When we received this permission, which all may use, it was pointed out that our method was in conformity with the Decree of July 1912 on the rendering of monosyllables and Hebrew words in the Lessons, Versicles and Psalms.



Tonus peregrinus.

We have also permission to add a G ad libitum before  $B^{\,b}$  in the mediation of the Tonus Peregrinus. By this means the formulae becomes quite regular, leaves the Reciting note in a descending movement, and has one accent with three Preparatory syllables.



## IX. - The reading and pronunciation of liturgical latin.

Plainsong being vocal and Latin music, neither its rhythm nor its melody can be rightly appreciated or sung apart from the meaning of the text, the correct pronunciation of the words, and their proper grouping into phrases. In other words, there must be good diction. No Choir should attempt to sing a melody before reading the text correctly and fluently. Nor is a knowledge of music sufficient; one must somehow understand the Latin text and its liturg