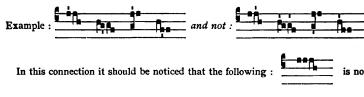

m into the simple groups of two or three notes of which they are composed. Notice only

that, in this case, the Virga should be considered as the beginning of a new group:



This third rule holds good only when it does not clash with rules 1 or 2.

a) Example in which rule 1 takes precedence:



In a salicus of three notes, the note marked with the vertical episema must also be lengthened as though it were marked with a horizontal episema (Cf. above: Salicus). Were it not for the difficulty of writing it, the latter would have been used instead.

b) Another example in which rule 2 prevails is the case of the *Pressus* or the *Oriscus*. Here the first of the two notes forming the double note is the place of the ictus or rhythmic step. Elsewhere it would be on the first note of the group.





As regards this last example it should be remembered that a repercussion (or fresh layer of voice) is required each time a note affected by the ictus is of the same degree as the one immediately preceding it.

Briefly then, the ictus or rhythmic step placed on the beginning of each group is dislodged by a Pressus, or Oriscus, or by the vertical episema already marked in the text.

If, in applying the three rules given above, we meet with some passage containing more than three single notes from one ictus to the next, we shall hav to put in between, as a stepping stone, an ictus of subdivision. If we have fou notes, this of course will give 2+2; if we have five notes we shall divide them either 2+3 or 3+2, according to what seems to be suggested by the melody o text, and to be the more