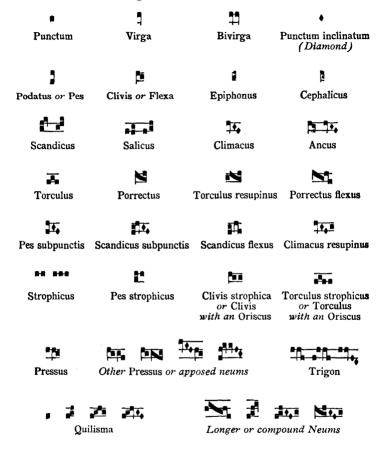

ady been said above to show how solidly based was the work so wisely undertaken of restoring the ancient and legitimate melodies of the Church to their integrity. But for the convenience of those who will be using the choir books edited in accordance with what has already been laid down, it is well to add here a few remarks about the proper notes and figures of the Gregorian Chant as well as about the right way of interpreting them.

For the proper execution of the Chant, the manner of forming the notes and of linking them together, established by our forefathers and in constant and universal use in the Middle Ages, is of great importance and is recommended still

as the norm for modern Editors. The following tables give the principal forms of these notes or neums along with their names:



To avoid all error and doubt in the interpretation of the above notation, the following observations are to be noted:

1. Of the two notes of the *Podatus*, the lower one must be sung before the upper note immediately above it.



#### xii. Preface to the Vatican Edition of the Roman Chant.

2. The heavy slanting line of the *Porrectus* stands for the two notes which it links together, so that the first note is given at the top of the line and the lower note at the lower end of the line:



3. The half-note, which terminates the Cephalicus and the Epiphonus and occurs at the end of a syllable when the next syllable leads on to the combination of two vowels like a diphthong. as e. g.. Autem, Eius, alleluia: or to the juxtaposition of several consonants, e. g. Omnis, sanctrus. For in such