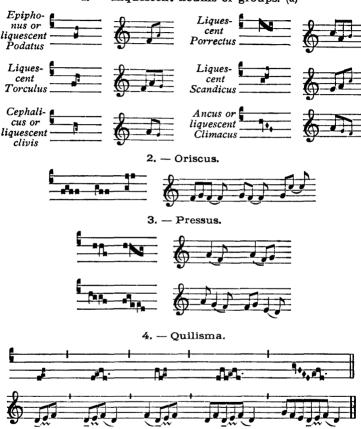

ndicating at once the beginning of a rhythmic group and a slight lengthening during which the voice dies away in order to mark the conclusion of a small melodic phrase.

Column 5. Here the dot doubles the note which precedes it.

#### B. - NEUMS OR GROUPS OF TWO NOTES.





2. Descending:



3. On the same degree:



C. — Neums or groups of three notes.

#### 1. Ascending:



<sup>(</sup>a) Episema, a Greek word, meaning mark or sign.



2 Descending:



3. With the 2nd note of the group higher than the two others:



Lower than the two others:



4. On the same degree :



D. — COMPOUND NEUMS OR GROUPS OF MORE THAN THREE NOTES.



<sup>(</sup>a) For practical purposes this second form of Salicus will be treated as a pressus (see note on this group).

#### E. - SPECIAL NEUMS OR GROUPS.





IV. - Remarks on some of the above notes or groups.

1. Each note in Plainsong, whether isolated or in a group, whatever be its shape, has the same value, the value of a quaver in figured music; followed by a dot, its value is equivalent to a crochet. Evenness and regularity of the notes is the first and essential condition of a good rendering of the chant. In syllabic chant no syllable or note must break this regularity, yet here especially the light,

<sup>(</sup>a) We mention the strange names of these groups for the sake of completeness; there is nothing otherwise mysterious about them. They are sung in the ordinary way (See further, Liquescent Notes).

uplifted accent of the words must give life, variety and movement to the singing. In neumatic pieces (those with groups) care must b