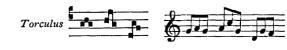

ned by the horizontal episema may often be strong from its position in the melody or text, more frequently perhaps it must be weak; intensity is not inherent in any rhythmic sign.

Column 4. Here both the vertical and the horizontal episema are attached to the same note, thus indicating at once the beginning of a rhythmic group and a slight lengthening during which the voice dies away in order to mark the conclusion of a small melodic phrase.

Column 5. Here the dot doubles the note which precedes it.

#### B. - NEUMS OR GROUPS OF TWO NOTES.





2. Descending:



3. On the same degree:



C. — Neums or groups of three notes.

#### 1. Ascending:



<sup>(</sup>a) Episema, a Greek word, meaning mark or sign.



2 Descending:



3. With the 2nd note of the group higher than the two others:



Lower than the two others:



4. On the same degree :



D. — COMPOUND NEUMS OR GROUPS OF MORE THAN THREE NOTES.



<sup>(</sup>a) For practical purposes this second form of Salicus will be treated as a pressus (see note on this group).

#### E. - SPECIAL NEUMS OR GROUPS.





IV. - Remarks on some of the above notes or groups.

1. Each note in Plainsong, whether isolated or in a group, whatever be its shape, has the same value, the value of a quaver in figured music; followed by a dot, its value is equivalent to a crochet. Evenness and regularity of the notes is the first and essential condition of a good rendering of the chant. In syllabic chant no syllable or note must break this regularity, yet here especially the light,

<sup>(</sup>a) We mention the strange names of these groups fo