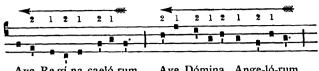

g of each group is dislodged by a Pressus, or Oriscus, or by the vertical episema already marked in the text.

If, in applying the three rules given above, we meet with some passage containing more than three single notes from one ictus to the next, we shall hav to put in between, as a stepping stone, an ictus of subdivision. If we have fou notes, this of course will give 2+2; if we have five notes we shall divide them either 2+3 or 3+2, according to what seems to be suggested by the melody o text, and to be the more natural arrangement.

In syllabic passages in which there is no vertical episema, and no long note o group appears, we shall decide for ourselves in one or other of the following ways:

Either by counting back two by two, starting from the last certain ictus of each section:



Ave Re-gí-na caeló-rum Ave Dómina Ange-ló-rum

2. Or by following the melody, and preferring, first the endings of the words, secondly the accented syllables, while avoiding as much a possible the weak penultimate syllables. This is often the more excellent way for those who are musically alert.



The acceptance of these principles governing the ictus does not necessarily imply agreement with their application in every instance. For the sake of uniformity, however, it is advisable to adhere to the current rhythmic grouping.

IMPORTANT NOTE. - As we have already said, the dynamic value or strength of the ictus or rhythmic step varies considerably. Sometimes it is strong, sometimes weak; everything depends on the syllable to which it corresponds and the position it occupies in the melody