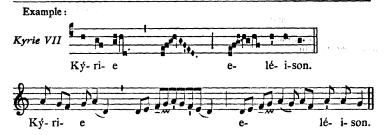

metimes

| •                     | <del>'-+-</del> |              |    |
|-----------------------|-----------------|--------------|----|
| followed by a quarter |                 | or half bar. | 二: |

2. More important groups, forming small sections, are indicated in the same way; these are always followed by a quarter or half bar.

Often however, these quarter or half bars, especially in the shorter antiphons, merely indicate the rhythmic subdivision, and no breath should be taken.

3. The end of a section properly so called, which is made up as a rule of two or more phrases, is indicated by a half bar. Here it is generally necessary to take breath, yet without break in the movement; hence the dotted note before the bar must necessarily be shortened slightly — almost to half its value.



which must be rendered in this way:



4. Finally the close of a whole period is marked either by a full bar, or by a double bar at the end of the piece, or at the end of an important division of the piece. Here breath must be taken and a longer pause be made. In the modern notation this pause is indicated by a quaver rest which is placed before or after the bar line, in accordance with the rhythm of the phrase following.

In pieces normally sung by alternating choirs (as in the *Kyrie*, *Gloria*, *Credo* etc), the double bar indicates a change of Choir. In such cases the pause will vary according to its importance in the melody and the text.

5. The Comma allows only a rapid breath without break in the movement, hence during the value of the preceding note:



- 6. Though breath need no