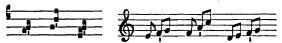

the melody and comes on the accented syllable of a word, its first note must receive a marked impulse.

- 5. Scandicus and climacus: these groups may be made up of three, four, five, or more notes. Care must be taken to have regularity in these groups, especially not to slide the descending diamond notes of the Climacus, which, notwithstanding their shape, have exactly the same value as the Virga at the beginning of the group.
- 6. The salicus: this group, as a rule of three notes, may also be made up of four or five notes. Not to be confused with the Scandicus, it can be recognised by the vertical episema placed under one of the notes which make up the group. The note thus marked should be emphasised and lengthened, just as in the case of the note which precedes the quilisma. (see 13):



If in an ascending group the vertical épisema is placed *over* one of the notes it indicates a rather important ictus which should be brought out in the rendering. In the case of a group giving *an interval of a fifth*, the upper note whenever marked with the vertical episema should be notably lengthened:



- 7. The torculus: three notes, perfectly equal in length, the top one gently rounded off.
- 8. The porrectus: three notes, the first two of which are placed at the extremities of the thick oblique stroke:



- 9. The flexus, resupinus, subbipunctis, subtripunctis: for practical purposes these need not be studied; they are technical traditional names for compound groups which are rhythmically divided and sung according to the ordinary rules. (see further on § VI).
- 10. Liquescent no