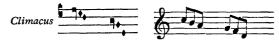

mark it and vice versa. Notice also that, while the note lengthened by the horizontal episema may often be strong from its position in the melody or text, more frequently perhaps it must be weak; intensity is not inherent in any rhythmic sign.

Column 4. Here both the vertical and the horizontal episema are attached to the same note, thus indicating at once the beginning of a rhythmic group and a slight lengthening during which the voice dies away in order to mark the conclusion of a small melodic phrase.

Column 5. Here the dot doubles the note which precedes it.

#### B. - NEUMS OR GROUPS OF TWO NOTES.





2. Descending:



3. On the same degree:



C. — Neums or groups of three notes.

#### 1. Ascending:



<sup>(</sup>a) Episema, a Greek word, meaning mark or sign.



2 Descending:



3. With the 2nd note of the group higher than the two others:



Lower than the two others:



4. On the same degree :



D. — COMPOUND NEUMS OR GROUPS OF MORE THAN THREE NOTES.



<sup>(</sup>a) For practical purposes this second form of Salicus will be treated as a pressus (see note on this group).

#### E. - SPECIAL NEUMS OR GROUPS.





IV. - Remarks on some of the above notes or groups.

1. Each note in Plainsong, whether isolated or in a group, whatever be its shape, has the same value, the value of a quaver in figured music; followed by a dot, its value is equivalent to a crochet. Evenness and regularity of the notes is the first and essential condition of a good rendering of the chant. In syllabic chant no syllable or note must break this regularity, yet here especially the light