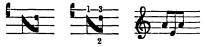

five notes. Not to be confused with the Scandicus, it can be recognised by the vertical episema placed under one of the notes which make up the group. The note thus marked should be emphasised and lengthened, just as in the case of the note which precedes the quilisma. (see 13):



If in an ascending group the vertical épisema is placed *over* one of the notes it indicates a rather important ictus which should be brought out in the rendering. In the case of a group giving *an interval of a fifth*, the upper note whenever marked with the vertical episema should be notably lengthened:



- 7. The torculus: three notes, perfectly equal in length, the top one gently rounded off.
- 8. The porrectus: three notes, the first two of which are placed at the extremities of the thick oblique stroke:



- 9. The flexus, resupinus, subbipunctis, subtripunctis: for practical purposes these need not be studied; they are technical traditional names for compound groups which are rhythmically divided and sung according to the ordinary rules. (see further on § VI).
- 10. Liquescent notes: these are printed in smaller type but this does not affect their duration nor their execution, except in that they must be sung lightly. They occur when two vowels form a diphthong (autem, euge), or at the junction of certain consonants (Hosanna, tollis, mundi, etc.) or to introduce the semiconsonants j or i (ejus, alleluia).
- 11. Oriscus: a note placed at the end of a group, on the same degree, and very often at the end of a Torculus (see table of Neums); it forms a double note with the preceding one and sh