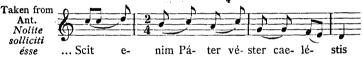

put on the accented syllable and a number of notes is put on the weak penultimate syllable, it is very important to round off and bring out gently the arsic character of the accent, v. g.



thesis, step or ictus, to the next; the group of notes thus created forms a compound beat. v. g.



Just as is 6-8 time e. g. three quavers form a beat, so in Plainsong the individual notes of the small measure — the notes from one ictus to the next — group themselves two by two or three by three and are treated like slurred notes in modern music. On the violin they would be played "in one bow". These small measures are again stitched into and form part of the larger grouping in the general design which must never be lost sight of:



Another example with words, in which we find  $\frac{2}{4}$  time:



Hence the fall or thesis of each rhythm is the beginning of each little measure or each compound beat. The interlacing of words of two and three syllables determines the corresponding interlacing of binary and ternary measures or beats. If, as often happens, we have more than three syllables in a word, groups for example of four, five, six or seven syllables, these as in music will naturally be divided into the simple elements of two and three, keeping thereby the stepwise movement of the rhythm. e. g.



Rhythm: 1 2 3 1 2 3 de. Measure: 2 3 1 2 3 1

There is yet another element of rhythm. In reading the text, we observe (though they are not given in the MSS) the various punctuation marks and pauses which are necessary not only for the meaning of the text but also for the appreciation of