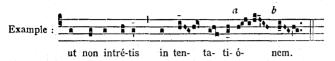

glish T.

TH always simply T. Thómas, cathólicam.

X is pronounced ks, slightly softened when coming between two vowels.

e. g. exércitus.

XC before e, ae, oe, i, y = KSH.

e. g. Excélsis = ek-shél-sees.

Before others vowels XC has the ordinary hard sound of the letters composing it.
e. g. KSC excussórum - eks-coos-só-room.

Y in Latin is reckoned among the vowels and is sounded like I.

Z is pronounced dz. zizánia.

All the rest of the consonants B, D, F, K, L, M, N, P, Q, V are pronounced as in English.

Double Consonants must be clearly sounded

e. g. Bello = bel-lo, not the English bellow Examples: Abbas, Johnnem, Innocens, piissime, terra.

In the pronunciation and singing of a word the "Golden Rule" must always be kept:

"Never take breath just before a fresh syllable of a word".



A person who is unable to sing this phrase from the quarter-bar to the end in one breath, must be careful not to breath just before a fresh syllable (at a or b). The lesser evil would be to breath after the long note and off its value:



# TABLE OF MOVABLE FEASTS.

| Year of<br>Our Lord.         | Letters denoting<br>Sundays. | Golden Number.       | Septuagesima<br>Sunday.                     | Ash<br>Wednesday.                            | Easter<br>Sunday.                       | Ascension<br>Thursday.               | Whit-<br>Sunday.                      | Corpus Christi.                         | Number of Sundays after Pent. | 1st. Sunday<br>of Advent.               |
|------------------------------|------------------------------|----------------------|----------------------------