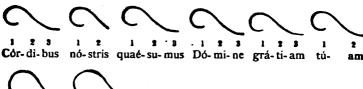

und it in outline, already in existence, in the Latin prose text which their music is intended to clothe and adorn. We must never lose sight of the fact that Plainsong is vocal Latin music, for this is the key to the understanding of its rhythmic and melodic structure. It has been grafted on, and has sprung out of, the natural rhythm and melody of the Latin words,

phrases, sections, and periods for which it has been written.

In the Latin word the accented syllable is the vital arsic element; the final and weak penultimate syllables are soft, relatively weak, and thetic. Thus there is movement and repose, rhythm of an elementary kind in every word. Words of two syllables often intermingle with those of three syllables, thereby giving variety and interest to the rhythm of the text. e. g.



be-ní-gnus in-fún-de.

Each word is in itself a small rhythm which ends with the endings of the words. A succession of these small rhythms creates the small measure, the time from one

<sup>(</sup>a) The light and arsic character so essential to the Latin accent must always be brought out even when it coincides with the rhythmic ictus. When, as often happens, a single note is put on the accented syllable and a number of notes is put on the weak penultimate syllable, it is very important to round off and bring out gently the arsic character of the accent, v. g.



thesis, step or ictus, to the next; the group of notes thus created forms a compound beat. v. g.



Just as is 6-8 time e. g. three quavers form a beat, so in Plainsong the individual notes of the small measure — the notes from