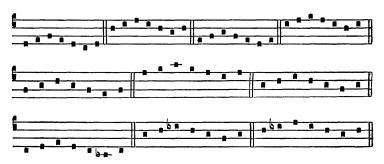

e Scale or Mode of Doh. The numeral placed at the beginning of each piece would tell us otherwise. Apart altogether from the question of transposition, each note in this simple material of the scale of Doh, can become in its turn a modal tonic, provisional or final, regardless of where the semitone falls. Hence - if we also mention the difference of range and the modulations - a variety in mode or scale of which even the medieval theory of eight Modes gives an imperfect idea. In this respect the resourcefulness and variety of Plainsong far outstrip modern music. The following example in which each little formula makes us hear a different modal tonic and gives the impression of a different Mode or Scale, illustrates, with the simple material of the Scale of Doh, this richness and variety:



#### The Pitch.

It must be clearly understood that in Plainsong the notation is not and was never meant to indicate the absolute but only the relative pitch of the melodic intervals. The two Clefs of Doh and Fah, and their different positions, have no other aim than to make possible or easier the writing of the melodies on the stave. Often these clefs could be interchanged, their positions could be different, as, in fact, is the case in the Manuscripts of Plainsong. It must, therefore, be well understood that the notes read on the stave are to be sung at the pitch which is within the compass of the singers, according to the size of the building, and the special character of the piece.

#### Bar-Lines.

It will be noticed that the bar-lines of modern music do not occur in Plainsong. This