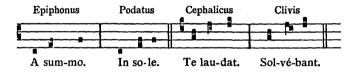

the line and the lower note at the lower end of the line:



3. The half-note, which terminates the Cephalicus and the Epiphonus and occurs at the end of a syllable when the next syllable leads on to the combination of two vowels like a diphthong. as e. g.. Autem, Eius, alleluia: or to the juxtaposition of several consonants, e. g. Omnis, sanctrus. For in such cases the nature of the syllables obliges the voice, in passing from one to the other, to flow or become "liquescent", so that, being confined in the mouth, it does not seem to end, but to lose half its force rather than its duration. (Cf. Guido. Microl. Cf. XV.)

When, however, the nature of the syllables requires a sound which is not liquescent but emitted in full, the *Epiphonus* becomes a *Podatus*, the *Cephalicus* a *Clivis*:



It sometimes happens that two notes follow another higher note or Virga in the manner of a Climacus; they may then be liquescent, at any rate the last of them. In this case they are represented by two diamond shaped notes of smaller size  $\P \bullet_{\bullet}$ , or they are changed into a Cephalicus following below the Virga  $\P$ . This kind of neum, which is akin to the Climacus, is called an Ancus.

- 4. When several simple notes as in the Strophicus or the Pressus or the like are in apposition, that is to say, so written on the same line as to be near one another, they must be sustained for a length of time in proportion to their number. There is, however, this difference between the Strophicus and the Pressus, that the latter should be sung with more intensity, or even, if it be pr