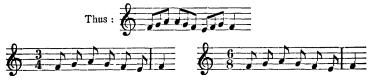

rger rhythm, just as in walking down a hill the regularly uplifted foot is part of the downward movement. This whole movement downward is known as the thetic part of the larger rhythm.

For the proper execution of Plainsong it is therefore necessary to be able to recognise the place of each rhythmic step, ictus, or alighting point, in order to secure order, regularity, and life. The following rules indicate the notes of the melody which must receive the rhythmic ictus:

RULE. 1. ALL NOTES ISOLATED, OR IN A GROUP, WHICH ARE MARKED WITH THE VERTICAL EPISEMA.

In figured music the compound beats or simply the beats (usually binary or ternary) are made clear in the notation, either by the grouping of the notes, or by the regularity of the time chosen and marked at the beginning of the piece.



Very often both these means are employed at the same time. When, however, we have no indication of time, no time-bars as in Plainsong, and no groups nor long notes, we shall be obliged to mark the beginning of the beat, ictus, rhythmic step, or alighting point, each time the notation does not mark it for us. This is the rôle of the vertical episema. And just as in figured music, certain beats are strong, others weak, others weaker still, so in Plainsong, the ictus or rhythmic step will be strong or weak according to its position in the melody and text.

RULE. 2. ALL SUSTAINED NOTES: distropha, tristropha, bivirga, pressus, oriscus, dotted notes, and the note before a quilisma.

It should be noticed that although a note lengthened by an horizontal episema generally receives the ictus or r