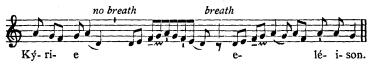

>'-+-</del> |              |    |
|-----------------------|-----------------|--------------|----|
| followed by a quarter |                 | or half bar. | 二: |

2. More important groups, forming small sections, are indicated in the same way; these are always followed by a quarter or half bar.

Often however, these quarter or half bars, especially in the shorter antiphons, merely indicate the rhythmic subdivision, and no breath should be taken.

3. The end of a section properly so called, which is made up as a rule of two or more phrases, is indicated by a half bar. Here it is generally necessary to take breath, yet without break in the movement; hence the dotted note before the bar must necessarily be shortened slightly — almost to half its value.



which must be rendered in this way:



4. Finally the close of a whole period is marked either by a full bar, or by a double bar at the end of the piece, or at the end of an important division of the piece. Here breath must be taken and a longer pause be made. In the modern notation this pause is indicated by a quaver rest which is placed before or after the bar line, in accordance with the rhythm of the phrase following.

In pieces normally sung by alternating choirs (as in the *Kyrie*, *Gloria*, *Credo* etc), the double bar indicates a change of Choir. In such cases the pause will vary according to its importance in the melody and the text.

5. The Comma allows only a rapid breath without break in the movement, hence during the value of the preceding note:



- 6. Though breath need not necessarily be taken at every bar-lin