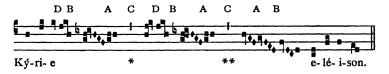

various contexts.

- 1. When several neums correspond with several syllables, and the syllables are separately articulated, the neums are thereby divided. Then the neum adapted to each syllable changes its quality and strength by receiving a stronger accent if the syllable to which it belongs is strongly accented, but it is weaker if the nature of the corresponding syllable needs less emphasis.
- 2. When several neums are adapted to the same syllable, then the whole series is so divided into parts that some flow on almost, or altogether, linked to one another (see A below): whereas others are separated by a wider interval (B), or by a dividing line (C), and are sustained by a slight ritenuto of the voice (mora vocis) at the final syllable, a slight breathing being permitted if required:



Observe that a tailed note, (D), immediately followed by a neum which it commands does not indicate a breathing but a rather longer pause.

According to the "golden rule", there must be no pause at the end of any neum followed immediately by a new syllable of the same word; by no means must there be a lengthening of sound still less a silent beat, for this would break up and spoil the diction.

In every piece of chant such divisions must be observed as the words or melodies require or allow. To assist singers various signs of musical punctuation are already in use in Chant books, according to the kind or extent of the various divisions or pauses: v. g.

| 1. Major division. | 2. Minor division. | 3. Small division. | 4. Final division. |
|--------------------|--------------------|-------