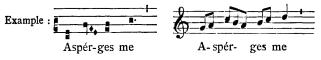

long notes, we shall be obliged to mark the beginning of the beat, ictus, rhythmic step, or alighting point, each time the notation does not mark it for us. This is the rôle of the vertical episema. And just as in figured music, certain beats are strong, others weak, others weaker still, so in Plainsong, the ictus or rhythmic step will be strong or weak according to its position in the melody and text.

RULE. 2. ALL SUSTAINED NOTES: distropha, tristropha, bivirga, pressus, oriscus, dotted notes, and the note before a quilisma.

It should be noticed that although a note lengthened by an horizontal episema generally receives the ictus or rhythmic step, this need not be always the case. (Example: the word corda in the Alleluia: Veni Sancte. p. 880).

RULE. 3. ANY NOTE WHICH BEGINS A GROUP.



If we have to deal with composite neums, it is generally easy to resolve them into the simple groups of two or three notes of which they are composed. Notice only

that, in this case, the Virga should be considered as the beginning of a new group:



This third rule holds good only when it does not clash with rules 1 or 2.

a) Example in which rule 1 takes precedence:



In a salicus of three notes, the note marked with the vertical episema must also be lengthened as though it were marked with a horizontal episema (Cf. above: Salicus). Were it not for the difficulty of writing it, the latter would have been used instead.

b) Another example in which rule 2 prevails is the case of the *Pressus* or the *Oriscus*. Here the first of the two notes forming the double note is the place of the i