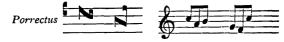

may often be strong from its position in the melody or text, more frequently perhaps it must be weak; intensity is not inherent in any rhythmic sign.

Column 4. Here both the vertical and the horizontal episema are attached to the same note, thus indicating at once the beginning of a rhythmic group and a slight lengthening during which the voice dies away in order to mark the conclusion of a small melodic phrase.

Column 5. Here the dot doubles the note which precedes it.

#### B. - NEUMS OR GROUPS OF TWO NOTES.





2. Descending:



3. On the same degree:



C. — Neums or groups of three notes.

#### 1. Ascending:



<sup>(</sup>a) Episema, a Greek word, meaning mark or sign.



2 Descending:



3. With the 2nd note of the group higher than the two others:



Lower than the two others:



4. On the same degree :



D. — COMPOUND NEUMS OR GROUPS OF MORE THAN THREE NOTES.



<sup>(</sup>a) For practical purposes this second form of Salicus will be treated as a pressus (see note on this group).

#### E. - SPECIAL NEUMS OR GROUPS.





IV. - Remarks on some of the above notes or groups.

1. Each note in Plainsong, whether isolated or in a group, whatever be its shape, has the same value, the value of a quaver in figured music; followed by a dot, its value is equivalent to a crochet. Evenness and regularity of the notes is the first and essential condition of a good rendering of the chant. In syllabic chant no syllable or note must break this regularity, yet here especially the light,

<sup>(</sup>a) We mention the strange names of these groups for the sake of completeness; th