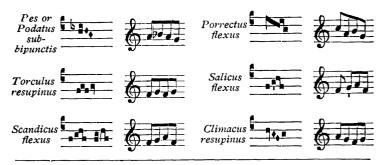

t must be weak; intensity is not inherent in any rhythmic sign.

Column 4. Here both the vertical and the horizontal episema are attached to the same note, thus indicating at once the beginning of a rhythmic group and a slight lengthening during which the voice dies away in order to mark the conclusion of a small melodic phrase.

Column 5. Here the dot doubles the note which precedes it.

#### B. - NEUMS OR GROUPS OF TWO NOTES.





2. Descending:



3. On the same degree:



C. — Neums or groups of three notes.

#### 1. Ascending:



<sup>(</sup>a) Episema, a Greek word, meaning mark or sign.



2 Descending:



3. With the 2nd note of the group higher than the two others:



Lower than the two others:



4. On the same degree :



D. — COMPOUND NEUMS OR GROUPS OF MORE THAN THREE NOTES.



<sup>(</sup>a) For practical purposes this second form of Salicus will be treated as a pressus (see note on this group).

#### E. - SPECIAL NEUMS OR GROUPS.





IV. - Remarks on some of the above notes or groups.

1. Each note in Plainsong, whether isolated or in a group, whatever be its shape, has the same value, the value of a quaver in figured music; followed by a dot, its value is equivalent to a crochet. Evenness and regularity of the notes is the first and essential condition of a good rendering of the chant. In syllabic chant no syllable or note must break this regularity, yet here especially the light,

<sup>(</sup>a) We mention the strange names of these groups for the sake of completeness; there is nothing otherwise mysterious about them. They are sung in the ordinary way (See