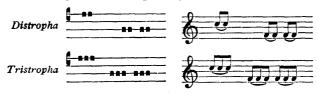

e ordinary way (See further, Liquescent Notes).

uplifted accent of the words must give life, variety and movement to the singing. In neumatic pieces (those with groups) care must be taken to keep the exact relative value of the simple, double and triple notes. Very frequently a single note immediately preceding a long note and, still more, a single note between two long ones, is not given its full value; the same fault occurs in the case of the last note of a group leading to another group.

2. The *virga* is sometimes repeated; it is then called a *bivirga* or double virga which is represented in modern notation by a crochet or two tied quavers. For example:



3. The apostropha is never used alone; it may occur twice (distropha) or thrice (tristropha), and these again may be repeated:



The Tristropha is frequently met with in this form:



Formerly each of these two or three notes was characterised by a slight stress or impulse of the voice; in practice, we advise the joining of the notes in one sound. These double or triple notes, especially when repeated, may be sung with a slight crescendo or decrescendo according to their position in the word of the text or in the melodic line. A gentle and delicate repercussion (i. e. a fresh layer of sound) is needed at the beginning of each distropha or tristropha (cf. next example A. B. C. D.), as well as on the first note of any group which begins on the same degree as the strophicus. (Cf. examples E. F.). In the following examples the place of this repercussion is marked by the vertical episema, but usually the rule will be k