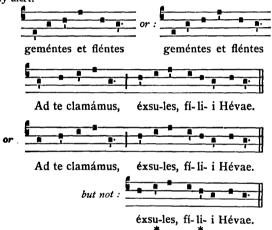

e, an ictus of subdivision. If we have fou notes, this of course will give 2+2; if we have five notes we shall divide them either 2+3 or 3+2, according to what seems to be suggested by the melody o text, and to be the more natural arrangement.

In syllabic passages in which there is no vertical episema, and no long note o group appears, we shall decide for ourselves in one or other of the following ways:

Either by counting back two by two, starting from the last certain ictus of each section:



Ave Re-gí-na caeló-rum Ave Dómina Ange-ló-rum

2. Or by following the melody, and preferring, first the endings of the words, secondly the accented syllables, while avoiding as much a possible the weak penultimate syllables. This is often the more excellent way for those who are musically alert.



The acceptance of these principles governing the ictus does not necessarily imply agreement with their application in every instance. For the sake of uniformity, however, it is advisable to adhere to the current rhythmic grouping.

IMPORTANT NOTE. - As we have already said, the dynamic value or strength of the ictus or rhythmic step varies considerably. Sometimes it is strong, sometimes weak; everything depends on the syllable to which it corresponds and the position it occupies in the melody (a). The fact therefore that this intensity varies is a proof that the ictus belongs not to the dynamic but to the rhythmic order; its being and influence are contributed and felt by elements from the melody and the text. The expression "the ictus is more in the mind than in the voice", has sometime