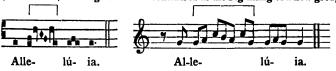

ong, others weak, others weaker still, so in Plainsong, the ictus or rhythmic step will be strong or weak according to its position in the melody and text.

RULE. 2. ALL SUSTAINED NOTES: distropha, tristropha, bivirga, pressus, oriscus, dotted notes, and the note before a quilisma.

It should be noticed that although a note lengthened by an horizontal episema generally receives the ictus or rhythmic step, this need not be always the case. (Example: the word corda in the Alleluia: Veni Sancte. p. 880).

RULE. 3. ANY NOTE WHICH BEGINS A GROUP.



If we have to deal with composite neums, it is generally easy to resolve them into the simple groups of two or three notes of which they are composed. Notice only

that, in this case, the Virga should be considered as the beginning of a new group:



This third rule holds good only when it does not clash with rules 1 or 2.

a) Example in which rule 1 takes precedence:



In a salicus of three notes, the note marked with the vertical episema must also be lengthened as though it were marked with a horizontal episema (Cf. above: Salicus). Were it not for the difficulty of writing it, the latter would have been used instead.

b) Another example in which rule 2 prevails is the case of the *Pressus* or the *Oriscus*. Here the first of the two notes forming the double note is the place of the ictus or rhythmic step. Elsewhere it would be on the first note of the group.





As regards this last example it should be remembered that a repercussion (or fresh layer of voice) is required each time a note affected by the ictus is of the same degr