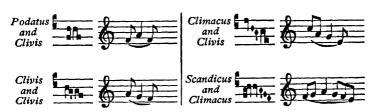

ion of certain consonants (Hosanna, tollis, mundi, etc.) or to introduce the semiconsonants j or i (ejus, alleluia).
- 11. Oriscus: a note placed at the end of a group, on the same degree, and very often at the end of a Torculus (see table of Neums); it forms a double note with the preceding one and should be treated lightly.
- 12. Pressus: two notes placed side by side on the same degree, the second of which is the first of a group. This may occur in two ways:
  - a) By a punctum being placed just before the first note of a group:



In the MSS some of these groups are not a *Pressus*, but Solesmes treats them as such in view of the notation of the Vatican Edition.

b) By the juxtaposition of two neums, the last note of the first being on the same degree as the first note of the second.



The two notes placed side by side in the Gregorian notation combine when sung to form one note of double length; in the *pressus*, the ictus is placed on the first of these two notes.

13. The quilisma: this jagged note  $\infty$  is always preceded and followed by one or several notes (see examples in the table of neums); its value is the same as that of other notes, but it must always be rendered lightly. The note immediately before the quilisma should be notably lengthened, and be the most emphasised of the whole group even when preceded by a double note.

### V. - Pauses, Breathing.

A single note has exactly the same value, in intensity and duration, as the syllable to which it is united. The approximate value of a syllable may be reckoned as a quaver.

Like speech, a Plainsong melo