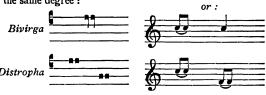

maintain the rhythmic unity of the group.

As regards the value of the lengthening, a good rule is: the oftener it occurs, the less we must mark it and vice versa. Notice also that, while the note lengthened by the horizontal episema may often be strong from its position in the melody or text, more frequently perhaps it must be weak; intensity is not inherent in any rhythmic sign.

Column 4. Here both the vertical and the horizontal episema are attached to the same note, thus indicating at once the beginning of a rhythmic group and a slight lengthening during which the voice dies away in order to mark the conclusion of a small melodic phrase.

Column 5. Here the dot doubles the note which precedes it.

#### B. - NEUMS OR GROUPS OF TWO NOTES.





2. Descending:



3. On the same degree:



C. — Neums or groups of three notes.

#### 1. Ascending:



<sup>(</sup>a) Episema, a Greek word, meaning mark or sign.



2 Descending:



3. With the 2nd note of the group higher than the two others:



Lower than the two others:



4. On the same degree :



D. — COMPOUND NEUMS OR GROUPS OF MORE THAN THREE NOTES.



<sup>(</sup>a) For practical purposes this second form of Salicus will be treated as a pressus (see note on this group).

#### E. - SPECIAL NEUMS OR GROUPS.





IV. - Remarks on some of the above notes or groups.

1. Each note in Plainsong, whether isolated or in a group, whatever be its shape, has the same value, the value of a quaver in figured music; followed by a dot, its value is equivalent to a crochet. Evenness and regularity of the notes is the first and essential