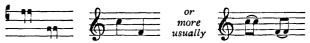

strange names of these groups for the sake of completeness; there is nothing otherwise mysterious about them. They are sung in the ordinary way (See further, Liquescent Notes).

uplifted accent of the words must give life, variety and movement to the singing. In neumatic pieces (those with groups) care must be taken to keep the exact relative value of the simple, double and triple notes. Very frequently a single note immediately preceding a long note and, still more, a single note between two long ones, is not given its full value; the same fault occurs in the case of the last note of a group leading to another group.

2. The *virga* is sometimes repeated; it is then called a *bivirga* or double virga which is represented in modern notation by a crochet or two tied quavers. For example:



3. The apostropha is never used alone; it may occur twice (distropha) or thrice (tristropha), and these again may be repeated:



The Tristropha is frequently met with in this form:



Formerly each of these two or three notes was characterised by a slight stress or impulse of the voice; in practice, we advise the joining of the notes in one sound. These double or triple notes, especially when repeated, may be sung with a slight crescendo or decrescendo according to their position in the word of the text or in the melodic line. A gentle and delicate repercussion (i. e. a fresh layer of sound) is needed at the beginning of each distropha or tristropha (cf. next example A. B. C. D.), as well as on the first note of any group which begins on the same degree as the strophicus. (Cf. examples