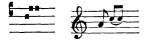

ed accent of the words must give life, variety and movement to the singing. In neumatic pieces (those with groups) care must be taken to keep the exact relative value of the simple, double and triple notes. Very frequently a single note immediately preceding a long note and, still more, a single note between two long ones, is not given its full value; the same fault occurs in the case of the last note of a group leading to another group.

2. The *virga* is sometimes repeated; it is then called a *bivirga* or double virga which is represented in modern notation by a crochet or two tied quavers. For example:



3. The apostropha is never used alone; it may occur twice (distropha) or thrice (tristropha), and these again may be repeated:



The Tristropha is frequently met with in this form:



Formerly each of these two or three notes was characterised by a slight stress or impulse of the voice; in practice, we advise the joining of the notes in one sound. These double or triple notes, especially when repeated, may be sung with a slight crescendo or decrescendo according to their position in the word of the text or in the melodic line. A gentle and delicate repercussion (i. e. a fresh layer of sound) is needed at the beginning of each distropha or tristropha (cf. next example A. B. C. D.), as well as on the first note of any group which begins on the same degree as the strophicus. (Cf. examples E. F.). In the following examples the place of this repercussion is marked by the vertical episema, but usually the rule will be known.



4. The podatus: two notes, the lower of which