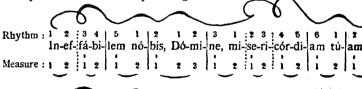

lurred notes in modern music. On the violin they would be played "in one bow". These small measures are again stitched into and form part of the larger grouping in the general design which must never be lost sight of:



Another example with words, in which we find  $\frac{2}{4}$  time:



Hence the fall or thesis of each rhythm is the beginning of each little measure or each compound beat. The interlacing of words of two and three syllables determines the corresponding interlacing of binary and ternary measures or beats. If, as often happens, we have more than three syllables in a word, groups for example of four, five, six or seven syllables, these as in music will naturally be divided into the simple elements of two and three, keeping thereby the stepwise movement of the rhythm. e. g.



Rhythm: 1 2 3 1 2 3 de. Measure: 2 3 1 2 3 1

There is yet another element of rhythm. In reading the text, we observe (though they are not given in the MSS) the various punctuation marks and pauses which are necessary not only for the meaning of the text but also for the appreciation of the larger rhythm. The melody which is designed for the text is also divided into periods, sections, and phrases, each with its due pause and with its last note or notes lengthened and softened. These divisions, marked in all modern Editions (but not in the MSS) by the different bar lines, correspond to the

natural phrasing of the text both musical and verbal, and are an indispensable condition of the wider rhythm. Again, in the verbal text there are further rhythmic subdivisions and groupings left unmar