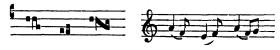

s. (see further on § VI).
- 10. Liquescent notes: these are printed in smaller type but this does not affect their duration nor their execution, except in that they must be sung lightly. They occur when two vowels form a diphthong (autem, euge), or at the junction of certain consonants (Hosanna, tollis, mundi, etc.) or to introduce the semiconsonants j or i (ejus, alleluia).
- 11. Oriscus: a note placed at the end of a group, on the same degree, and very often at the end of a Torculus (see table of Neums); it forms a double note with the preceding one and should be treated lightly.
- 12. Pressus: two notes placed side by side on the same degree, the second of which is the first of a group. This may occur in two ways:
  - a) By a punctum being placed just before the first note of a group:



In the MSS some of these groups are not a *Pressus*, but Solesmes treats them as such in view of the notation of the Vatican Edition.

b) By the juxtaposition of two neums, the last note of the first being on the same degree as the first note of the second.



The two notes placed side by side in the Gregorian notation combine when sung to form one note of double length; in the *pressus*, the ictus is placed on the first of these two notes.

13. The quilisma: this jagged note  $\infty$  is always preceded and followed by one or several notes (see examples in the table of neums); its value is the same as that of other notes, but it must always be rendered lightly. The note immediately before the quilisma should be notably lengthened, and be the most emphasised of the whole group even when