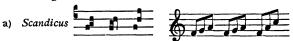

alue of the lengthening, a good rule is: the oftener it occurs, the less we must mark it and vice versa. Notice also that, while the note lengthened by the horizontal episema may often be strong from its position in the melody or text, more frequently perhaps it must be weak; intensity is not inherent in any rhythmic sign.

Column 4. Here both the vertical and the horizontal episema are attached to the same note, thus indicating at once the beginning of a rhythmic group and a slight lengthening during which the voice dies away in order to mark the conclusion of a small melodic phrase.

Column 5. Here the dot doubles the note which precedes it.

#### B. - NEUMS OR GROUPS OF TWO NOTES.





2. Descending:



3. On the same degree:



C. — Neums or groups of three notes.

#### 1. Ascending:



<sup>(</sup>a) Episema, a Greek word, meaning mark or sign.



2 Descending:



3. With the 2nd note of the group higher than the two others:



Lower than the two others:



4. On the same degree :



D. — COMPOUND NEUMS OR GROUPS OF MORE THAN THREE NOTES.



<sup>(</sup>a) For practical purposes this second form of Salicus will be treated as a pressus (see note on this group).

#### E. - SPECIAL NEUMS OR GROUPS.





IV. - Remarks on some of the above notes or groups.

1. Each note in Plainsong, whether isolated or in a group, whatever be its shape, has the same value, the value of a quaver in figured music; followed by a dot, its value is equivalent to a crochet. Evenness and regularity of the notes is the first and essential condition of a good rendering of the chant. In syllabic cha