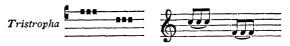

s position in the melody or text, more frequently perhaps it must be weak; intensity is not inherent in any rhythmic sign.

Column 4. Here both the vertical and the horizontal episema are attached to the same note, thus indicating at once the beginning of a rhythmic group and a slight lengthening during which the voice dies away in order to mark the conclusion of a small melodic phrase.

Column 5. Here the dot doubles the note which precedes it.

#### B. - NEUMS OR GROUPS OF TWO NOTES.





2. Descending:



3. On the same degree:



C. — Neums or groups of three notes.

#### 1. Ascending:



<sup>(</sup>a) Episema, a Greek word, meaning mark or sign.



2 Descending:



3. With the 2nd note of the group higher than the two others:



Lower than the two others:



4. On the same degree :



D. — COMPOUND NEUMS OR GROUPS OF MORE THAN THREE NOTES.



<sup>(</sup>a) For practical purposes this second form of Salicus will be treated as a pressus (see note on this group).

#### E. - SPECIAL NEUMS OR GROUPS.





IV. - Remarks on some of the above notes or groups.

1. Each note in Plainsong, whether isolated or in a group, whatever be its shape, has the same value, the value of a quaver in figured music; followed by a dot, its value is equivalent to a crochet. Evenness and regularity of the notes is the first and essential condition of a good rendering of the chant. In syllabic chant no syllable or note must break this regularity, yet here especially the light,

<sup>(</sup>a) We mention the strange names of these groups for the sake of completeness; there is nothing otherwise my