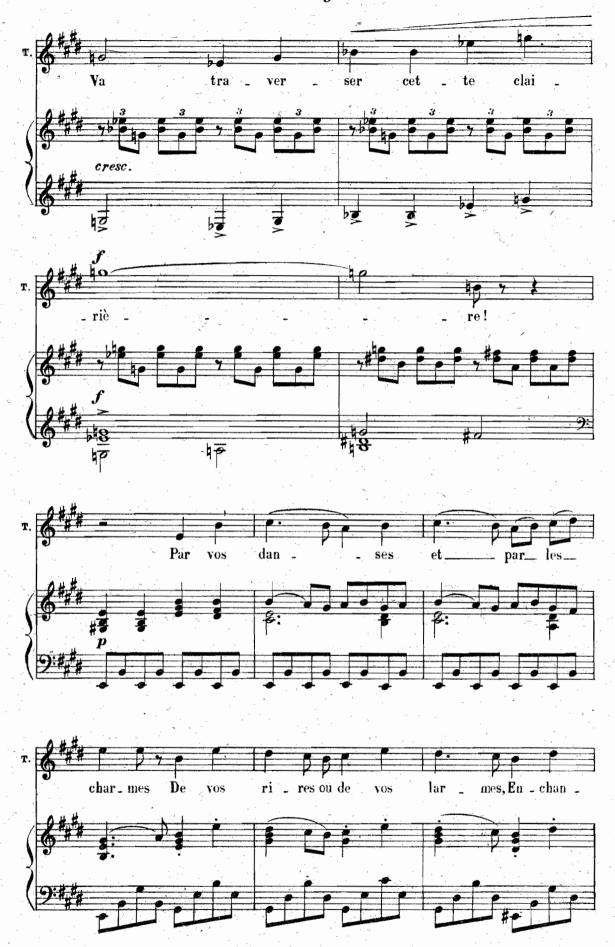

#### SCÈNE-ET VALSE

l'epée au poing: TITANIA. =Qu'il combatte! il ne vaincra point! D'une lance pesante et prompte,

La formidable Amalasonthe Renversera ce faible enfant! OBÉRON. =Regarde Isolin triomphant!