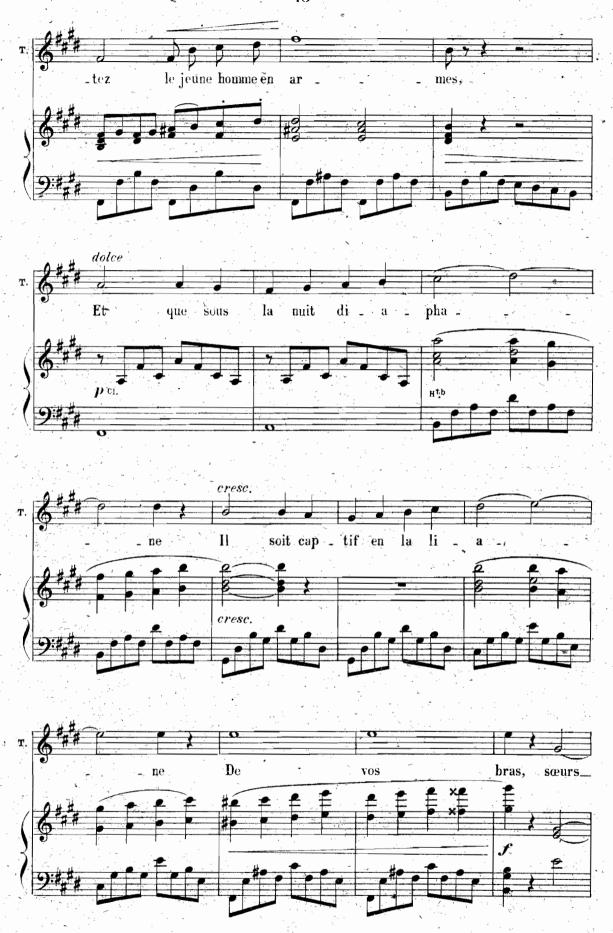

#### SCÈNE-ET VALSE

l'epée au poing: TITANIA. =Qu'il combatte! il ne vaincra point! D'une lance pesante et prompte,

La formidable Amalasonthe Renversera ce faible enfant! OBÉRON. =Regarde Isolin triomphant!